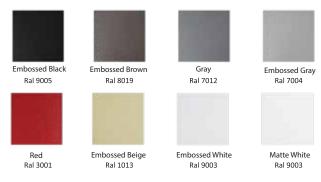

, UL10c, ULC CAN4-S104-M80, for single doors up to 4' x 8'. Warnock Hersey has certified the core for up to 1.5 hours of positive and negative pressure for double doors up to 8' x 8'







#### Standard Features

- Manufactured in 18-gauge sheets G40 Galvanized or AZ40 galvalume.
- Inverted closing channels, welded at the top and bottom of the door, 16-gauge.
- Both edges beveled to 1/8".
- Core in Pyrophobic tempRCORE\*

#### **Main Features**

- Door Thickness: 1-3/4".
- Closing seam.
- Primer-Coated Finish.

#### Fire Resistance

• Fire-rated of up to 180 minutes, UL certified .

#### Hardware Reinforcements

Hinges: 10 Gauge.

Door Closers: 12 Gauge.

Lock: 16 Gauge.

### **Optional**

- Galvanized Steel G90.
- Power-Coating Finishes.
- Non-standard sizes.



## **Standard Colors:**