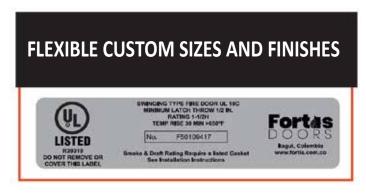

ative pressure), steel door, UL10c, ULC CAN4-S104-M80, for single doors up to 4' x 8'. Warnock Hersey has certified the core for up to 1.5 hours of positive and negative pressure for double doors up to 8' x 8'







#### Standard Features

- Manufactured in 18-gauge sheets G40 Galvanized or AZ40 galvalume.
- Inverted closing channels, welded at the top and bottom of the door, 16-gauge.
- Both edges beveled to 1/8".
- Core in Pyrophobic tempRCORE\*

#### **Main Features**

- Door Thickness: 1-3/4".
- Closing seam.
- Primer-Coated Finish.

#### Fire Resistance

• Fire-rated of up to 180 minutes, UL certified .

#### Hardware Reinforcements

Hinges: 10 Gauge.

Door Closers: 12 Gauge.

Lock: 16 Gauge.

### **Optional**

- Galvanized Steel G90.
- Power-Coating Finishes.
- Non-standard sizes.



## **Standard Colors:**