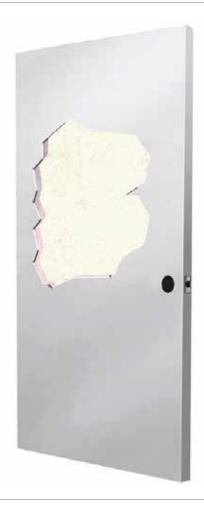

#### Standard Features

- Manufactured in 18-gauge sheets G40 Galvanized or AZ40 galvalume.
- Inverted closing channels, welded at the top and bottom of the door, 16-gauge.
- Both edges beveled to 1/8".
- Core in Pyrophobic tempRCORE\*

#### **Main Features**

- Door Thickness: 1-3/4".
- Closing seam.
- Primer-Coated Finish.